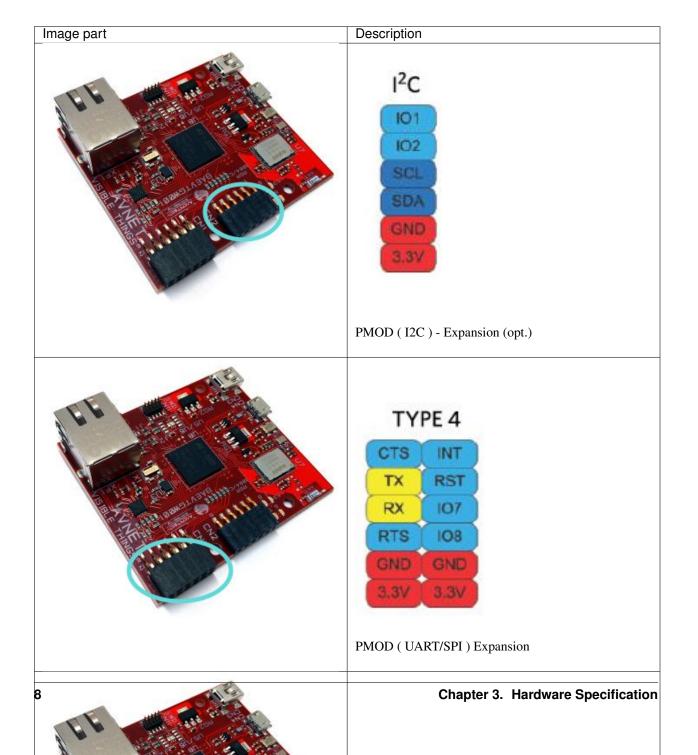

Some PMODtm connectors enable expansion of the board peripherals and connectivity: as an example a GSM peripheral module with embedded SIM and SIM-connector options is available as an expansion option to the gateway board to enable cellular connectivity up to cloud enterprise software services